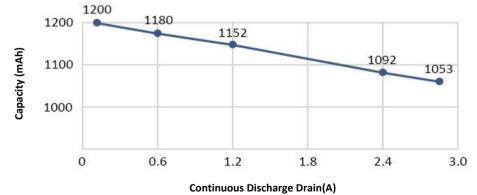

Storage Temperature: -20 to 50°C (best at 25±5°C)

Net Weight: ≤20g

| Name                    | XTAR 3.6V 14500 1200mAh Li-ion Rechargeable Battery  |      |      |      |      |
|-------------------------|------------------------------------------------------|------|------|------|------|
| Test Condition          | Tests are carried out under the temperature of 20±5℃ |      |      |      |      |
| Test Current(A)         | 0.2                                                  | 0.6  | 1.2  | 2.4  | 2.8  |
| Measured Capacity (mAh) | 1200                                                 | 1180 | 1152 | 1092 | 1053 |
| Measured Energy (Wh)    | 4.2                                                  | 4.1  | 3.9  | 3.5  | 3.3  |

## **Milliamp-Hours Capacity**

Constant Current Discharge to 2.5 Volts

Tel/Fax: (+86)755-25507076 E-mail: info@xtar.cc Web: www.xtar.cc