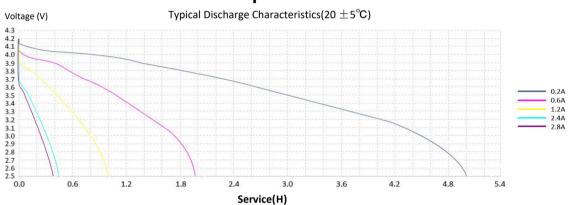

ry  |      |      |      |      |
|-------------------------|------------------------------------------------------|------|------|------|------|
| Test Condition          | Tests are carried out under the temperature of 20±5℃ |      |      |      |      |
| Test Current(A)         | 0.2                                                  | 0.6  | 1.2  | 2.4  | 2.8  |
| Measured Capacity (mAh) | 1200                                                 | 1180 | 1152 | 1092 | 1053 |
| Measured Energy (Wh)    | 4.2                                                  | 4.1  | 3.9  | 3.5  | 3.3  |

## **Milliamp-Hours Capacity**

Constant Current Discharge to 2.5 Volts





Tel/Fax: (+86)755-25507076 E-mail: info@xtar.cc Web: www.xtar.cc

## **Discharge Profile**





### **Constant Output Performance**



# **Charging Current Diagram**



#### **Important Notice**

This data sheet contains typical information specific to batteries manufactured at the time of its publication.

Contents herein do not constitute a warranty.

©XTAR - All Rights Reserved