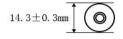

Tel/Fax: (+86)755-25507076 E-mail: info@xtar.cc Web: www.xtar.cc

## XTAR 14500 1200mAh **Li-ion Rechargeable Battery**



#### **Standard Dimensions**





#### **Specifications**

**Nominal Capacity:** 1200mAh Mini Capacity: 1150mAh **Nominal Voltage:** 3.6V **Discharge Cutoff Voltage:** 2.5V **Max Discharge Current:** 2.8A **Continuous Discharge Current:** 2.5A **Internal Resistance:** ≤130mΩ Cycle Life: 500+ **Standard Charging Voltage:** 4.2±0.03V **Standard Charging Current:** 240mA **Max Charging Current:** 840mA **Discharge Overcurrent Protection:** 3.0-4.8A **Transport Voltage:** 3.7~3.9V **Protected:** Yes **Positive Pole: Button Top Operating Temperature:** -20 to 60℃

Storage Temperature: -20 to 50°C (best at 25±5°C)

Net Weight: ≤20g

| Name                    | XTAR 3.6V 14500 1200mAh Li-ion Rechargeable Battery  |      |      |      |      |
|-------------------------|------------------------------------------------------|--