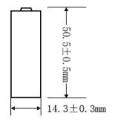

Tel/Fax: (+86)755-25507076 E-mail: info@xtar.cc Web: www.xtar.cc

## XTAR 14500 1200mAh **Li-ion Rechargeable Battery**



#### **Standard Dimensions**





#### **Specifications**

**Nominal Capacity:** 1200mAh Mini Capacity: 1150mAh **Nominal Voltage:** 3.6V **Discharge Cutoff Voltage:** 2.5V **Max Discharge Current:** 2.8A **Continuous Discharge Current:** 2.5A **Internal Resistance:** ≤130mΩ Cycle Life: 500+ **Standard Charging Voltage:** 4.2±0.03V **Standard Charging Current:** 240mA **Max Charging Current:** 840mA **Discharge Overcurrent Protection:** 3.0-4.8A **Transport Voltage:** 3.7~3.9V **Protected:** Yes **Positive Pole: Button Top Operating Temperature:** -20 to 60℃

Storage Temperature: -20 to 50°C (best at 25±5°C)

Net Weight: ≤20g

| Name                    | XTAR 3.6V 14500 1200mAh Li-ion Rechargeable Battery  |      |      |      |      |
|-------------------------|------------------------------------------------------|----