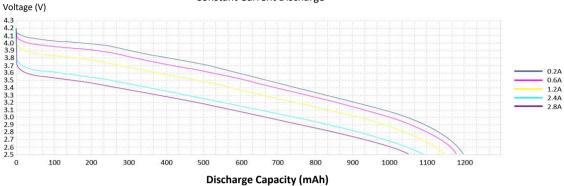

14500 1200mAh Li-ion Rechargeable Battery  |      |      |      |      |
|-------------------------|------------------------------------------------------|------|------|------|------|
| Test Condition          | Tests are carried out under the temperature of 20±5℃ |      |      |      |      |
| Test Current(A)         | 0.2                                                  | 0.6  | 1.2  | 2.4  | 2.8  |
| Measured Capacity (mAh) | 1200                                                 | 1180 | 1152 | 1092 | 1053 |
| Measured Energy (Wh)    | 4.2                                                  | 4.1  | 3.9  | 3.5  | 3.3  |

## **Milliamp-Hours Capacity**

Constant Current Discharge to 2.5 Volts





Tel/Fax: (+86)755-25507076 E-mail: info@xtar.cc Web: www.xtar.cc

## **Discharge Profile**





### **Constant Output Performance**



# **Charging Current Diagram**



#### **Important Notice**

This data sheet contains typical information specific to batteries manufactured at the time of its publication.

Contents herein do not constitute a warranty.

©XTAR - All Rights Reserved